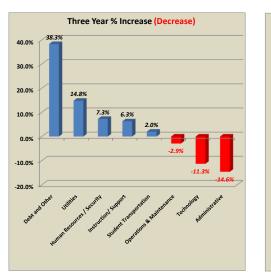

|                                     |                                | THR                          | EE- | YEAR HISTORY                   |                        |                                                       |
|-------------------------------------|--------------------------------|------------------------------|-----|--------------------------------|------------------------|-------------------------------------------------------|
| Department / Area                   | FY 08-09<br>Approved<br>Budget | Changes<br>Since<br>FY 08-09 |     | FY 11-12<br>Combined<br>Budget | % Increase<br>Decrease | % Received<br>of Total<br>Budget Increase<br>Decrease |
| Instruction/Instructional Support   | \$<br>293,443,395              | \$<br>18,596,990             | \$  | 312,040,385                    | 6.3%                   | 81.4%                                                 |
| Debt and Other                      | \$<br>10,689,826               | \$<br>4,094,067              | \$  | 14,783,893                     | 38.3%                  | 17.9%                                                 |
| Utilities                           | \$<br>12,180,025               | \$<br>1,800,950              | \$  | 13,980,975                     | 14.8%                  | 7.9%                                                  |
| Student Transportation              | \$<br>13,907,246               | \$<br>279,439                | \$  | 14,186,685                     | 2.0%                   | 1.2%                                                  |
| Human Resources / Security          | \$<br>2,836,717                | \$<br>206,646                | \$  | 3,043,363                      | 7.3%                   | 0.9%                                                  |
| Technology                          | \$<br>5,970,641                | \$<br>(674,006)              | \$  | 5,296,635                      | -11.3%                 | -3.0%                                                 |
| Administrative                      | \$<br>4,786,792                | \$<br>(699,145)              | \$  | 4,087,647                      | -14.6%                 | -3.1%                                                 |
| <b>Operations &amp; Maintenance</b> | \$<br>26,185,358               | \$<br>(770,224)              | \$  | 25,415,134                     | -2.9%                  | -3.4%                                                 |
| Total                               | \$<br>370,000,000              | \$<br>22,834,717             | \$  | 392,834,717                    | 6.2%                   | 100.0%                                                |

Note: FY11-12 Combined Budget includes General Purpose Fund and Education Jobs Fund