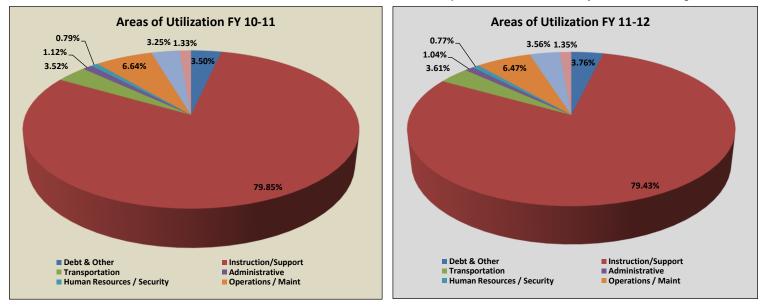

#### Knox County Schools General Purpose School Fund - AREAS OF UTILIZATION

#### FY11-12 Combined Budget includes GENERAL PURPOSE FUND OF \$384.67m and EDUCATION JOBS/ TRANSFER FUND of \$8.16m

|                                     |                                | ON                              | IE-۱ | EAR CHANGE                     |                        |                                                       |
|-------------------------------------|--------------------------------|---------------------------------|------|--------------------------------|------------------------|-------------------------------------------------------|
| Department / Area                   | FY 10-11<br>Approved<br>Budget | Proposed<br>FY 11-12<br>Changes |      | FY 11-12<br>Combined<br>Budget | % Increase<br>Decrease | % Received<br>of Total<br>Budget Increase<br>Decrease |
| Instruction/Instructional Support   | \$<br>303,183,938              | \$<br>8,856,447                 | \$   | 312,040,385                    | 2.9%                   | 67.3%                                                 |
| Utilities                           | \$<br>12,340,456               | \$<br>1,640,519                 |      | 13,980,975                     | 13.3%                  | 12.5%                                                 |
| Debt and Other                      | \$<br>13,280,819               | \$<br>1,503,074                 | \$   | 14,783,893                     | 11.3%                  | 11.4%                                                 |
| Student Transportation              | \$<br>13,376,565               | \$<br>810,120                   | \$   | 14,186,685                     | 6.1%                   | 6.2%                                                  |
| Technology                          | \$<br>5,046,496                | \$<br>250,139                   | \$   | 5,296,635                      | 5.0%                   | 1.9%                                                  |
| <b>Operations &amp; Maintenance</b> | \$<br>25,192,868               | \$<br>222,266                   | \$   | 25,415,134                     | 0.9%                   | 1.7%                                                  |
| Human Resources / Security          | \$<br>2,996,200                | \$<br>47,163                    | \$   | 3,043,363                      | 1.6%                   | 0.4%                                                  |
| Administrative                      | \$<br>4,261,658                | \$<br>(174,011)                 | \$   | 4,087,647                      | -4.1%                  | -1.3%                                                 |
| Total                               | \$<br>379,679,000              | \$<br>13,155,717                | \$   | 392,834,717                    | 3.5%                   | 100.0%                                                |

#### Knox County Schools General Purpose School Fund FY 2011-2012 Recommended Budget Areas of Utilization

| Account<br>Number | Utlization<br>Department / Area                            | Page #   | Base Budget<br>Before<br>Reductions | FY 11-12<br>Funding through<br>Alternative Sources | FY 11-12<br>Reductions<br>Additions | Requested<br>FY11-12<br>General<br>Purpose Fund | Education<br>Jobs Fund/<br>Transfers | FY11-12<br>Combined<br>Funds | Budget Section                 |
|-------------------|------------------------------------------------------------|----------|-------------------------------------|----------------------------------------------------|-------------------------------------|-------------------------------------------------|--------------------------------------|------------------------------|--------------------------------|
| 72310             | Board of Ed - Administrative                               | 57       | 487,748                             |                                                    | 39,698                              | 527,446                                         |                                      | 527,446                      | General Administration         |
| 72510             | Fiscal Services                                            | 59       | 1,814,514                           |                                                    | (542)                               | 1,813,972                                       |                                      |                              | Business Administration        |
| 72320             | Office Of Superintendent                                   | 58       | 974,496                             |                                                    | (164,250)                           | 810,246                                         |                                      | ,                            | General Administration         |
| 72823             | Public Affairs                                             | 70       | 896,900                             |                                                    | (48,917)                            | 847,983                                         |                                      |                              | Central & Other                |
| 72820             | Publications                                               | 69       | 88,000                              |                                                    | 0                                   | 88,000                                          |                                      |                              | Central & Other                |
|                   | Administrative                                             |          | <b>4,261,658</b><br>1.12%           | -4.1%                                              | (174,011)                           | <b>4,087,647</b><br>1.06%                       |                                      | <b>4,087,647</b><br>1.04%    |                                |
| 72520             | Human Resources                                            | 65       | 1,283,841                           |                                                    | 23,068                              | 1,306,909                                       |                                      | 1 306 000                    | Central & Other                |
| 72824             | Minority Recruiting                                        | 66       | 144,274                             |                                                    | 2,858                               | 147,132                                         |                                      | , ,                          | Central & Other                |
| 72619             | Security                                                   | 61       | 1,568,085                           |                                                    | 2,858                               | 1,589,322                                       |                                      | ,                            | Operations & Maintenance       |
| 72015             | Human Resources/ Security                                  | 01       | 2,996,200                           |                                                    | 47,163                              | 3,043,363                                       |                                      | 3,043,363                    | operations & Maintenance       |
|                   | numan Resources/ Security                                  |          | 0.79%                               | 1.6%                                               |                                     | 0.79%                                           |                                      | 0.77%                        |                                |
| 72310             | Board of Ed - Other Self Insured Claims                    | 57       | 400,000                             |                                                    | 0                                   | 400,000                                         |                                      | 400,000                      | General Administration         |
| 72310             | Board of Ed - Unemploymnt Compnsation                      | 57       | 730,000                             |                                                    | (350,000)                           | 380,000                                         |                                      | 380,000                      | General Administration         |
| 72310             | Board of Ed - Trustee Commissions                          | 57       | 3,760,536                           |                                                    | 0                                   | 3,760,536                                       |                                      | 3,760,536                    | General Administration         |
| 72310             | Board of Ed - Workers Compensation                         | 57       | 1,246,900                           |                                                    | (31,900)                            | 1,215,000                                       |                                      | 1,215,000                    | General Administration         |
| 79000             | Other Uses - Debt Subsidy                                  | 73       | 7,143,383                           |                                                    | 1,884,974                           | 9,028,357                                       |                                      | 9,028,357                    | Other Charges                  |
|                   | Debt and Other                                             |          | <b>13,280,819</b><br>3.50%          | 11.3%                                              | 1,503,074                           | <b>14,783,893</b><br>3.84%                      |                                      | <b>14,783,893</b><br>3.76%   |                                |
|                   |                                                            |          | 3.30%                               | 11.37                                              |                                     | 3.0476                                          |                                      | 3.70%                        |                                |
| 72260             | Adult Education                                            | 44       | 186,298                             |                                                    | (99,736)                            | 86,562                                          |                                      |                              | Instructional Support          |
| 71150             | Alternative Schools Instruction                            | 31       | 1,757,339                           |                                                    | 4,974                               | 1,762,313                                       |                                      |                              | Instruction                    |
| 72215             | Alternative Schools Support                                | 31       | 599,522                             |                                                    | 39,593                              | 639,115                                         |                                      |                              | Instructional Support          |
| 71101             | Art Instruction                                            | 6        | 244,615                             |                                                    | (15,685)                            | 228,930                                         |                                      | ,                            | Instruction                    |
| 72218             | Art Support                                                | 6        | 16,802                              |                                                    | 0                                   | 16,802                                          |                                      |                              | Instructional Support          |
| 71125             | Athletics                                                  | 39<br>49 | 284,730                             |                                                    | (13,364)                            | 271,366                                         |                                      |                              | Instructional Support          |
| 72110<br>71135    | Attendance<br>Austin-East Magnet                           | 49<br>27 | 1,591,377<br>28,397                 |                                                    | (11,547)<br>(2,105)                 | 1,579,830<br>26,292                             |                                      |                              | Student Support<br>Instruction |
| 71102             | Basic Elementary Instruction                               | 7        | 910,000                             |                                                    | (90,000)                            | 820,000                                         |                                      |                              | Instruction                    |
| 72219             | Basic Elementary Support                                   | 7        | 79,908                              |                                                    | (4,794)                             | 75,114                                          |                                      |                              | Instructional Support          |
| 71103             | Basic Middle Instruction                                   | 8        | 403,000                             |                                                    | (40,000)                            | 363,000                                         |                                      |                              | Instruction                    |
| 72221             | Basic Middle Support                                       | 8        | 45,458                              |                                                    | (2,728)                             | 42,730                                          |                                      | ,                            | Instructional Support          |
| 71104             | Basic Secondary Instruction                                | 9        | 837,000                             |                                                    | (100,000)                           | 737,000                                         |                                      |                              | Instruction                    |
| 72222             | Basic Secondary Support                                    | 9        | 51,031                              |                                                    | 46,939                              | 97,970                                          |                                      |                              | Instructional Support          |
| 71132             | Beaumont Magnet                                            | 27       | 21,289                              |                                                    | (1,277)                             | 20,012                                          |                                      | 20,012                       | Instruction                    |
| 71105             | Business Education                                         | 10       | 67,998                              |                                                    | (4,080)                             | 63,918                                          |                                      | 63,918                       | Instruction                    |
| 71300             | Career & Technical Instruction                             | 34       | 12,658,441                          |                                                    | 253,242                             | 12,911,683                                      |                                      | 12,911,683                   |                                |
| 72230             | Career & Technical Support                                 | 35       | 473,589                             |                                                    | (20,163)                            | 453,426                                         |                                      | 453,426                      | Instructional Support          |
| 72810             | Central & Other                                            | 67       | 134,762                             |                                                    | (99,713)                            | 35,049                                          |                                      | ,                            | Central & Other                |
| 71113             | Choral Music Instruction                                   | 16       | 47,660                              |                                                    | (1,580)                             | 46,080                                          |                                      | ,                            | Instruction                    |
| 72202             | Choral Music Support                                       | 16       | 11,831                              |                                                    | (2,000)                             | 9,831                                           |                                      |                              | Instructional Support          |
| 72132             | Curriculum                                                 | 53       | 18,279                              |                                                    | (1,097)                             | 17,182                                          |                                      |                              | Student Support                |
| 71128             | Driver's Education Instruction                             | 24       | 126,133                             |                                                    | (7,800)                             | 118,333                                         |                                      |                              | Instruction                    |
| 72211             | Driver's Education Support                                 | 24       | 2,287                               |                                                    | 0                                   | 2,287                                           |                                      | ,                            | Instructional Support          |
| 71115<br>71107    | Elementary School Reading                                  | 18<br>37 | 94,587<br>352,451                   |                                                    | (5,675)                             | 88,912<br>331,304                               |                                      | ,                            | Instruction<br>Instruction     |
| 72254             | Excellence Through Literacy<br>Family/Community Engagement | 47       | 352,451                             |                                                    | (21,147)<br>10,000                  | 10,000                                          |                                      |                              | Instructional Support          |
|                   | General School                                             | 38       | 395,000                             |                                                    | (95,000)                            | 300,000                                         |                                      |                              | Instructional Support          |
| 71121<br>71133    | General School<br>Green Magnet                             | 30<br>27 | 15,021                              |                                                    | (95,000)<br>(500)                   | 14,521                                          |                                      |                              | Instruction                    |
| 72255             | Grants                                                     | 48       | 15,021                              |                                                    | 5,000                               | 5,000                                           |                                      |                              | Instructional Support          |
| 72134             | Guidance                                                   | 40<br>55 | 29,959                              |                                                    | (1,798)                             | 28,161                                          |                                      |                              | Student Support                |
| 71109             | Health Education                                           | 12       | 4,600                               |                                                    | (1,730)                             | 4,324                                           |                                      |                              | Instruction                    |
| 72120             | Health Services                                            | 50       | 1,691,880                           |                                                    | 61,992                              | 1,753,872                                       |                                      |                              | Student Support                |
| 71124             | High Needs Schools                                         | 30       | 4,924                               |                                                    | (49)                                | 4,875                                           |                                      |                              | Instruction                    |
| 72209             | High School PE/Wellness                                    | 40       | 19,227                              |                                                    | (1,154)                             | 18,073                                          |                                      |                              | Instructional Support          |
| 72214             | Instruction Program                                        | 41       | 31,149                              |                                                    | (1,869)                             | 29,280                                          |                                      |                              | Instructional Support          |
|                   | Instructional Staff Development                            | 43       | 132,063                             |                                                    | (93,574)                            | 38,489                                          |                                      |                              | Instructional Support          |

#### Knox County Schools General Purpose School Fund FY 2011-2012 Recommended Budget Areas of Utilization

| Account<br>Number | Utlization<br>Department / Area       | Page # | Base Budget<br>Before<br>Reductions | FY 11-12<br>Funding through<br>Alternative Sources | FY 11-12<br>Reductions<br>Additions | Requested<br>FY11-12<br>General<br>Purpose Fund | Education<br>Jobs Fund/<br>Transfers | FY11-12<br>Combined<br>Funds | Budget Section                     |
|-------------------|---------------------------------------|--------|-------------------------------------|----------------------------------------------------|-------------------------------------|-------------------------------------------------|--------------------------------------|------------------------------|------------------------------------|
| 71119             | Instrumental Music Instruction        | 22     | 33,200                              |                                                    | (500)                               | 32,700                                          |                                      | 32,700                       | Instruction                        |
| 72207             | Instrumental Music Support            | 22     | 12,618                              |                                                    | (2,250)                             | 10,368                                          |                                      | 10,368                       | Instructional Support              |
| 71110             | Kindergarten                          | 13     | 66,240                              |                                                    | (3,974)                             | 62,266                                          |                                      | 62,266                       | Instruction                        |
| 71111             | Language Arts Instruction             | 14     | 42,264                              |                                                    | (6,116)                             | 36,148                                          |                                      | 36,148                       | Instruction                        |
| 72224             | Language Arts Support                 | 14     | 7,033                               |                                                    | 3,158                               | 10,191                                          |                                      | 10,191                       | Instructional Support              |
| 72216             | Libraries/Audio-Visual                | 42     | 462,569                             |                                                    | 0                                   | 462,569                                         |                                      | 462,569                      | Instructional Support              |
| 71126             | Materials Center                      | 23     | 108,560                             |                                                    | 0                                   | 108,560                                         |                                      | 108,560                      | Instruction                        |
| 71112             | Math Instruction                      | 15     | 83,568                              |                                                    | 0                                   | 83,568                                          |                                      | 83,568                       | Instruction                        |
| 72201             | Math Support                          | 15     | 2,798                               |                                                    | 0                                   | 2,798                                           |                                      | 2,798                        | Instructional Support              |
| 71106             | Middle School Reading                 | 18     | 44,842                              |                                                    | (2,691)                             | 42,151                                          |                                      | 42,151                       | Instruction                        |
| 72825             | Office of Accountability              | 71     | 585,977                             |                                                    | 65,811                              | 651,788                                         |                                      | 651,788                      | Central & Other                    |
| 72410             | Office Of Principal                   | 56     | 28,533,972                          |                                                    | 503,734                             | 29,037,706                                      |                                      | 29,037,706                   | School Administration              |
| 72130             | Other Student Support/Pupil Personnel | 51     | 8,262,175                           |                                                    | 182,128                             | 8,444,303                                       |                                      | 8,444,303                    | Student Support                    |
| 79000             | Other Uses - Case Manager             | 73     | 32,712                              |                                                    | 0                                   | 32,712                                          |                                      | 32,712                       | Other Charges                      |
| 79000             | Other Uses - Coordinated Health Svcs  | 73     | 15,000                              |                                                    | 0                                   | 15,000                                          |                                      |                              | Other Charges                      |
| 79000             | Other Uses - Family Resource Center   | 73     | 25,000                              |                                                    | 0                                   | 25,000                                          |                                      | 25,000                       | Other Charges                      |
| 79000             | Other Uses - Adult Education          | 73     | 30,000                              |                                                    | 0                                   | 30,000                                          |                                      | 30,000                       | Other Charges                      |
| 79000             | Other Uses - GED Testing              | 73     | 80,500                              |                                                    | 0                                   | 80,500                                          |                                      | 80,500                       | Other Charges                      |
| 79000             | Other Uses - Health Services          | 73     | 25,000                              |                                                    | 0                                   | 25,000                                          |                                      | 25,000                       | Other Charges                      |
| 79000             | Other Uses - PreK Grant Pass-thru     | 73     | 1,641,700                           |                                                    | 131,890                             | 1,773,590                                       |                                      | 1,773,590                    | Other Charges                      |
| 71114             | Physical Education Instruction        | 17     | 24,826                              |                                                    | (968)                               | 23,858                                          |                                      | 23,858                       | Instruction                        |
| 72203             | Physical Education Support            | 17     | 12,948                              |                                                    | (1,298)                             | 11,650                                          |                                      | 11,650                       | Instructional Support              |
| 71123             | Project Grad                          | 29     | 1,439,509                           |                                                    | (6,347)                             | 1,433,162                                       |                                      | 1,433,162                    | Instruction                        |
| 72131             | Pupil Personnel                       | 52     | 23,357                              |                                                    | (1,401)                             | 21,956                                          |                                      |                              | Student Support                    |
| 71100             | Regular Instruction                   | 4      | 184,388,028                         | (6,168,717)                                        | 4,752,189                           | 182,971,500                                     | 8,164,717                            | 191,136,217                  |                                    |
| 72210             | Regular Instructional Support         | 5      | 12,428,667                          | (-// /                                             | 68,171                              | 12,496,838                                      | -, - ,                               |                              | Instructional Support              |
| 71131             | Sarah Moore Greene Magnet             | 27     | 25,149                              |                                                    | (1,509)                             | 23,640                                          |                                      |                              | Instruction                        |
| 71116             | Science Instruction                   | 19     | 112,582                             |                                                    | (3,650)                             | 108,932                                         |                                      |                              | Instruction                        |
| 72204             | Science Support                       | 19     | 17,398                              |                                                    | (4,247)                             | 13,151                                          |                                      |                              | Instructional Support              |
| 71136             | Section 504 Instruction               | 26     | 15,500                              |                                                    | (1,201)                             | 14,299                                          |                                      |                              | Instruction                        |
| 72213             | Section 504 Support                   | 26     | 4,523                               |                                                    | 0                                   | 4,523                                           |                                      |                              | Instructional Support              |
| 71117             | Social Studies Instruction            | 20     | 45,778                              |                                                    | (2,747)                             | 43,031                                          |                                      |                              | Instruction                        |
| 72205             | Social Studies Support                | 20     | 3,754                               |                                                    | (225)                               | 3,529                                           |                                      |                              | Instructional Support              |
| 71200             | Special Education Instruction         | 32     | 32,664,083                          |                                                    | 1,961,644                           | 34,625,727                                      |                                      | 34,625,727                   |                                    |
| 72220             | Special Education Support             | 33     | 7,860,405                           |                                                    | (498,038)                           | 7,362,367                                       |                                      |                              | Instructional Support              |
| 71134             | Student Assistance Services           | 28     | 644                                 |                                                    | 0                                   | 644                                             |                                      |                              | Instruction                        |
| 71122             | Summer School                         | 45     | 127,832                             |                                                    | (7,674)                             | 120,158                                         |                                      |                              | Instructional Support              |
| 71130             | System-Wide Screening Instruction     | 25     | 6,588                               |                                                    | (950)                               | 5,638                                           |                                      |                              | Instruction                        |
| 72212             | System-Wide Screening Support         | 25     | 25,927                              |                                                    | (1,001)                             | 24,926                                          |                                      |                              | Instructional Support              |
| 71127             | T & I Instruction                     | 36     | 201,686                             |                                                    | 50,000                              | 251,686                                         |                                      |                              | Instruction                        |
| 72253             | TAP Department                        | 46     | 201,000                             |                                                    | 5,000                               | 5,000                                           |                                      | ,                            | Instructional Support              |
| 71118             | Talented & Gifted Instruction         | 21     | 20,423                              |                                                    | (1,546)                             | 18,877                                          |                                      |                              | Instruction                        |
| 72206             | Talented & Gifted Support             | 21     | 8,170                               |                                                    | (1,040)                             | 8,000                                           |                                      |                              | Instructional Support              |
| 72133             | Transfer Department                   | 54     | 227,639                             |                                                    | 4,258                               | 231,897                                         |                                      |                              | Student Support                    |
| 71129             | Vine Magnet                           | 27     | 16,091                              |                                                    | (966)                               | 15,125                                          |                                      |                              | Instruction                        |
| 71123             | World Languages Instruction           | 11     | 12,772                              |                                                    | (6,772)                             | 6,000                                           |                                      |                              | Instruction                        |
| 72223             | World Languages Support               | 11     | 5,324                               |                                                    | 5,676                               | 11,000                                          |                                      | ,                            | Instructional Support              |
| 12225             | Instruction/Instructional Support     |        | 303,183,938                         | (6,168,717)                                        | 6,860,447                           | 303,875,668                                     | 8,164,717                            | 312,040,385                  |                                    |
|                   | instruction/instructional Support     |        | 79.85%                              | (0,708,717)                                        |                                     | 79.00%                                          | 0,104,717                            | 79.43%                       |                                    |
|                   |                                       |        |                                     |                                                    | 2.9                                 | %                                               |                                      |                              |                                    |
| 72310             | Board of Ed - Space Costs             | 57     | 493,092                             |                                                    | 0                                   | 493,092                                         |                                      | 493,092                      | General Administration             |
| 72626             | Facilities                            | 64     | 392,690                             |                                                    | (38,525)                            | 354,165                                         |                                      | 354,165                      | <b>Operations &amp; Maintenand</b> |
| 72620             | Maintenance of Plant                  | 63     | 9,260,642                           |                                                    | 103,630                             | 9,364,272                                       |                                      |                              | Operations & Maintenand            |
| 72610             | Operation of Plant                    | 62     | 14,804,649                          |                                                    | 200,386                             | 15,005,035                                      |                                      |                              | Operations & Maintenand            |
| 72512             | Warehouse                             | 60     | 241,795                             |                                                    | (43,225)                            | 198,570                                         |                                      |                              | Business Administration            |
|                   | Operations & Maintenance              |        | 25,192,868                          |                                                    | 222,266                             | 25,415,134                                      |                                      | 25,415,134                   |                                    |
|                   | eps. allono a mantenance              |        | 6.64%                               | 0.9%                                               | 222,200                             | 6.61%                                           |                                      | 6.47%                        |                                    |

Knox County Schools General Purpose School Fund FY 2011-2012 Recommended Budget

| Areas of          | Utlization             |        |                                     |                                                    |                                     | Requested                          |                                      |                              |                 |
|-------------------|------------------------|--------|-------------------------------------|----------------------------------------------------|-------------------------------------|------------------------------------|--------------------------------------|------------------------------|-----------------|
| Account<br>Number | Department / Area      | Page # | Base Budget<br>Before<br>Reductions | FY 11-12<br>Funding through<br>Alternative Sources | FY 11-12<br>Reductions<br>Additions | FY11-12<br>General<br>Purpose Fund | Education<br>Jobs Fund/<br>Transfers | FY11-12<br>Combined<br>Funds | Budget Section  |
| 72610             | Utilities              |        | <b>12,340,456</b><br>3.25%          | 13.3%                                              | 1,640,519                           | <b>13,980,975</b><br>3.63%         |                                      | <b>13,980,975</b><br>3.56%   |                 |
| 72710 -<br>72719  | Student Transportation | 72     | <b>13,376,565</b><br>3.52%          | 6.1%                                               | 810,120                             | <b>14,186,685</b><br>3.69%         |                                      | <b>14,186,685</b><br>3.61%   | Transportation  |
| 72812             | Technology             | 68     | <b>5,046,496</b><br>1.33%           | 5.0%                                               | 250,139                             | <b>5,296,635</b><br>1.38%          |                                      | <b>5,296,635</b><br>1.35%    | Central & Other |
|                   | Subtotal               |        | \$379,679,000                       | (6,168,717)<br>1.3%                                | 11,159,717                          | \$384,670,000                      | \$8,164,717                          | \$392,834,717                |                 |