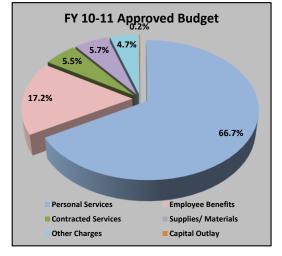

#### COMPARISON OF FY 10-11 APPROVED BUDGET vs FY 11-12 RECOMMENDED BUDGET MAJOR CATEGORY LEVELS

| MAJ                 |               | ES OF SPENDIN | G             |     |
|---------------------|---------------|---------------|---------------|-----|
|                     | FY 10-11      |               | FY 11-12      |     |
|                     | Approved      |               | Requested     |     |
|                     | Budget        | Adjustments   | Budget        |     |
| Personal Services   | \$253,311,891 | (\$2,521,261) | \$250,790,630 |     |
|                     | 66.7%         |               | 65.2%         | 17  |
| Employee Benefits   | \$65,128,046  | \$2,904,814   | \$68,032,860  | 17. |
|                     | 17.2%         |               | 17.7%         |     |
| Contracted Services | \$21,039,614  | \$975,497     | \$22,015,111  |     |
|                     | 5.5%          |               | 5.7%          |     |
| Supplies/ Materials | \$21,672,157  | \$1,547,063   | \$23,219,220  |     |
|                     | 5.7%          |               | 6.0%          |     |
| Other Charges       | \$17,928,304  | \$2,177,219   | \$20,105,523  |     |
|                     | 4.7%          |               | 5.2%          |     |
| Capital Outlay      | \$598,988     | (\$92,332)    | \$506,656     |     |
|                     | 0.2%          |               | 0.1%          |     |
| Total               | \$379,679,000 | \$4,991,000   | \$384,670,000 |     |