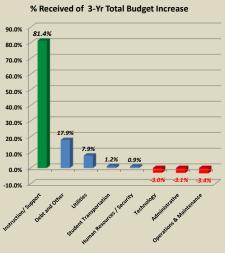

|                                     |                                | THR                          | EE- | YEAR HISTORY                   |                        |                                                       |
|-------------------------------------|--------------------------------|------------------------------|-----|--------------------------------|------------------------|-------------------------------------------------------|
| Department / Area                   | FY 08-09<br>Approved<br>Budget | Changes<br>Since<br>FY 08-09 |     | FY 11-12<br>Combined<br>Budget | % Increase<br>Decrease | % Received<br>of Total<br>Budget Increase<br>Decrease |
| Instruction/Instructional Support   | \$<br>293,443,395              | \$<br>18,596,990             | \$  | 312,040,385                    | 6.3%                   | 81.4%                                                 |
| Debt and Other                      | \$<br>10,689,826               | \$<br>4,094,067              | \$  | 14,783,893                     | 38.3%                  | 17.9%                                                 |
| Utilities                           | \$<br>12,180,025               | \$<br>1,800,950              | \$  | 13,980,975                     | 14.8%                  | 7.9%                                                  |
| Student Transportation              | \$<br>13,907,246               | \$<br>279,439                | \$  | 14,186,685                     | 2.0%                   | 1.2%                                                  |
| Human Resources / Security          | \$<br>2,836,717                | \$<br>206,646                | \$  | 3,043,363                      | 7.3%                   | 0.9%                                                  |
| Technology                          | \$<br>5,970,641                | \$<br>(674,006)              | \$  | 5,296,635                      | -11.3%                 | -3.0%                                                 |
| Administrative                      | \$<br>4,786,792                | \$<br>(699,145)              | \$  | 4,087,647                      | -14.6%                 | -3.1%                                                 |
| <b>Operations &amp; Maintenance</b> | \$<br>26,185,358               | \$<br>(770,224)              | \$  | 25,415,134                     | -2.9%                  | -3.4%                                                 |
| Total                               | \$<br>370,000,000              | \$<br>22,834,717             | \$  | 392,834,717                    | 6.2%                   | 100.0%                                                |

Note: FY11-12 Combined Budget includes General Purpose Fund and Education Jobs Fund