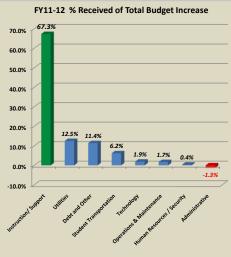

#### FY11-12 Combined Budget includes GENERAL PURPOSE FUND OF \$384.67m and EDUCATION JOBS/ TRANSFER FUND of \$8.16m

|                                     |                                | ON                              | IE-۱ | EAR CHANGE                     |                        |                                                       |
|-------------------------------------|--------------------------------|---------------------------------|------|--------------------------------|------------------------|-------------------------------------------------------|
| Department / Area                   | FY 10-11<br>Approved<br>Budget | Proposed<br>FY 11-12<br>Changes |      | FY 11-12<br>Combined<br>Budget | % Increase<br>Decrease | % Received<br>of Total<br>Budget Increase<br>Decrease |
| Instruction/Instructional Support   | \$<br>303,183,938              | \$<br>8,856,447                 | \$   | 312,040,385                    | 2.9%                   | 67.3%                                                 |
| Utilities                           | \$<br>12,340,456               | \$<br>1,640,519                 |      | 13,980,975                     | 13.3%                  | 12.5%                                                 |
| Debt and Other                      | \$<br>13,280,819               | \$<br>1,503,074                 | \$   | 14,783,893                     | 11.3%                  | 11.4%                                                 |
| Student Transportation              | \$<br>13,376,565               | \$<br>810,120                   | \$   | 14,186,685                     | 6.1%                   | 6.2%                                                  |
| Technology                          | \$<br>5,046,496                | \$<br>250,139                   | \$   | 5,296,635                      | 5.0%                   | 1.9%                                                  |
| <b>Operations &amp; Maintenance</b> | \$<br>25,192,868               | \$<br>222,266                   | \$   | 25,415,134                     | 0.9%                   | 1.7%                                                  |
| Human Resources / Security          | \$<br>2,996,200                | \$<br>47,163                    | \$   | 3,043,363                      | 1.6%                   | 0.4%                                                  |
| Administrative                      | \$<br>4,261,658                | \$<br>(174,011)                 | \$   | 4,087,647                      | -4.1%                  | -1.3%                                                 |
| Total                               | \$<br>379,679,000              | \$<br>13,155,717                | \$   | 392,834,717                    | 3.5%                   | 100.0%                                                |

Note: See following pages for department and area detail.

Note: FY11-12 Combined Budget includes General Purpose Fund and Education Jobs Fund 1%.

| Note: One year proposed General Purpose Fund increase is 1 | .3 | 1 | Ľ |
|------------------------------------------------------------|----|---|---|
|------------------------------------------------------------|----|---|---|