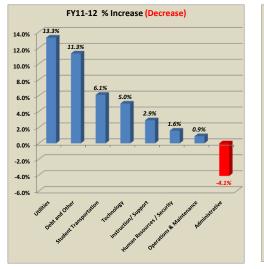

#### FY11-12 Combined Budget includes GENERAL PURPOSE FUND OF \$384.67m and EDUCATION JOBS/ TRANSFER FUND of \$8.16m

|                                     |                                | ON                              | IE-۱ | EAR CHANGE                     |                        |                                                       |
|-------------------------------------|--------------------------------|---------------------------------|------|--------------------------------|------------------------|-------------------------------------------------------|
| Department / Area                   | FY 10-11<br>Approved<br>Budget | Proposed<br>FY 11-12<br>Changes |      | FY 11-12<br>Combined<br>Budget | % Increase<br>Decrease | % Received<br>of Total<br>Budget Increase<br>Decrease |
| Instruction/Instructional Support   | \$<br>303,183,938              | \$<br>8,856,447                 | \$   | 312,040,385                    | 2.9%                   | 67.3%                                                 |
| Utilities                           | \$<br>12,340,456               | \$<br>1,640,519                 |      | 13,980,975                     | 13.3%                  | 12.5%                                                 |
| Debt and Other                      | \$<br>13,280,819               | \$<br>1,503,074                 | \$   | 14,783,893                     | 11.3%                  | 11.4%                                                 |
| Student Transportation              | \$<br>13,376,565               | \$<br>810,120                   | \$   | 14,186,685                     | 6.1%                   | 6.2%                                                  |
| Technology                          | \$<br>5,046,496                | \$<br>250,139                   | \$   | 5,296,635                      | 5.0%                   | 1.9%                                                  |
| <b>Operations &amp; Maintenance</b> | \$<br>25,192,868               | \$<br>222,266                   | \$   | 25,415,134                     | 0.9%                   | 1.7%                                                  |
| Human Resources / Security          | \$<br>2,996,200                | \$<br>47,163                    | \$   | 3,043,363                      | 1.6%                   | 0.4%                                                  |
| Administrative                      | \$<br>4,261,658                | \$<br>(174,011)                 | \$   | 4,087,647                      | -4.1%                  | -1.3%                                                 |
| Total                               | \$<br>379,679,000              | \$<br>13,155,717                | \$   | 392,834,717                    | 3.5%                   | 100.0%                                                |

Note: See following pages for department and area detail.

Note: FY11-12 Combined Budget includes General Purpose Fund and Education Jobs Fund 1%.

| Note: One year proposed General Purpose Fund increase is 1 | .3 | 1 | Ľ |
|------------------------------------------------------------|----|---|---|
|------------------------------------------------------------|----|---|---|