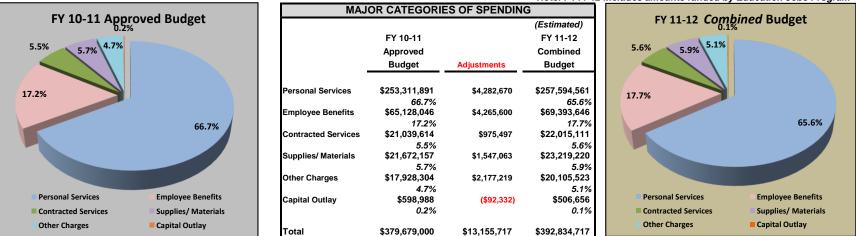

#### COMPARISON OF FY 10-11 APPROVED BUDGET vs FY 11-12 RECOMMENDED BUDGET MAJOR CATEGORY LEVELS

| MAJ                 |               | ES OF SPENDIN | G             |     |
|---------------------|---------------|---------------|---------------|-----|
|                     | FY 10-11      |               | FY 11-12      |     |
|                     | Approved      |               | Requested     |     |
|                     | Budget        | Adjustments   | Budget        |     |
| Personal Services   | \$253,311,891 | (\$2,521,261) | \$250,790,630 |     |
|                     | 66.7%         |               | 65.2%         | 17  |
| Employee Benefits   | \$65,128,046  | \$2,904,814   | \$68,032,860  | 17. |
|                     | 17.2%         |               | 17.7%         |     |
| Contracted Services | \$21,039,614  | \$975,497     | \$22,015,111  |     |
|                     | 5.5%          |               | 5.7%          |     |
| Supplies/ Materials | \$21,672,157  | \$1,547,063   | \$23,219,220  |     |
|                     | 5.7%          |               | 6.0%          |     |
| Other Charges       | \$17,928,304  | \$2,177,219   | \$20,105,523  |     |
|                     | 4.7%          |               | 5.2%          |     |
| Capital Outlay      | \$598,988     | (\$92,332)    | \$506,656     |     |
|                     | 0.2%          |               | 0.1%          |     |
| Total               | \$379,679,000 | \$4,991,000   | \$384,670,000 |     |